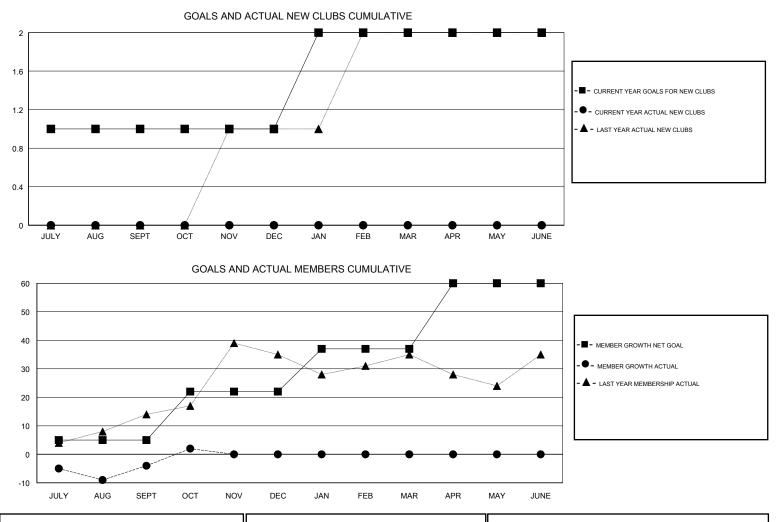

## MONTHLY MEMBERSHIP PROGRESS REPORT

District 410 D

Results as of: 10/31/2017

## LOCATION REP OF SOUTH AFRICA

GMT CA

| Clubs<br>RESULTS FOR 2017-2018 |   |   |   | Members<br>RESULTS FOR 2017-2018 |    |    |    |  |
|--------------------------------|---|---|---|----------------------------------|----|----|----|--|
|                                |   |   |   |                                  |    |    |    |  |
| JULY/AUG/SEPT                  | 1 | 0 | 0 | JULY/AUG/SEPT                    | 5  | 12 | 15 |  |
| OCT/NOV/DEC                    | 0 | 0 | 0 | OCT/NOV/DEC                      | 17 | 8  | 2  |  |
| JAN/FEB/MAR                    | 1 | 0 | 0 | JAN/FEB/MAR                      | 15 | 0  | 0  |  |
| APR/MAY/JUNE                   | 0 | 0 | 0 | APR/MAY/JUNE                     | 23 | 0  | 0  |  |

| DROPPED CLUBS: 0             |    | 7 CLUBS OF 31 ADDED 1 OR MORE | GENDER DISTRIBUTION                    |                              |     |
|------------------------------|----|-------------------------------|----------------------------------------|------------------------------|-----|
|                              |    | NEW MEMBERS                   | MALE<br>FEMALE                         | 226 (60.43%)<br>148 (39.57%) |     |
| DROPPED MEMBERS              |    |                               | Women Percentage Fiscal Year Goal: 40% |                              |     |
| DECEASED                     | 2  | CLICK HERE FOR CUMULATIVE     | TOTAL FAMILY UNIT MEMBERS              |                              | 119 |
| CLUB CANCELLED 0<br>OTHER 15 |    | MEMBERSHIP DATA               | FAMILY MEMBERS PAYING HALF             |                              | 63  |
| TOTAL                        | 17 |                               |                                        |                              |     |